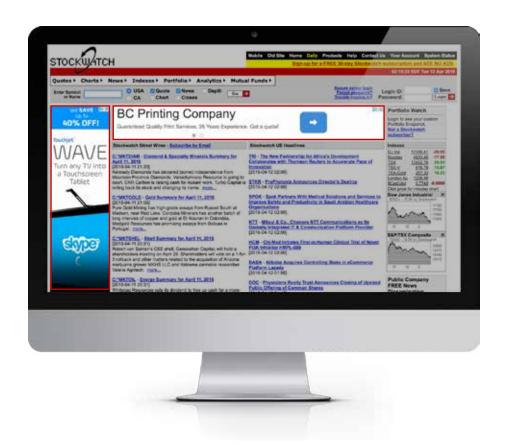

### **WEBSITE DISPLAY ADVERTISING**

Present your advertising campaign in your target locations at the most ideal times.

| GEOGRAPHY | LOCATION    | SEASONALITY |  |
|-----------|-------------|-------------|--|
| City      | Home page   | Time        |  |
| Province  | Quote Pages | Date        |  |
| Country   | News Pages  | Holidays    |  |

### **RUN-OF-SITE AD PLACEMENTS**

Increase brand awareness with display advertising on Stockwatch's run-of-site placements. These placements include the home page, news pages, and throughout the Stockwatch website.

### **HIGH-IMPACT AD PLACEMENTS**

Take advantage of our high visibility ad placements on Stockwatch's highest traffic pages. These pages include both US and Canadian symbol quote pages.

PRICE: \$15 CPM