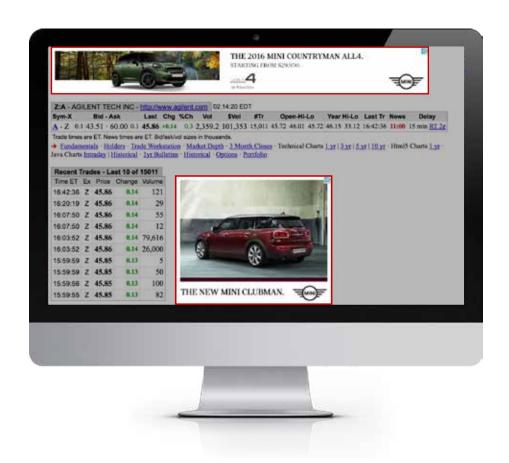

### **HIGH-IMPACT AD PLACEMENTS**

Take advantage of our high visibility ad placements on Stockwatch's highest traffic pages. These pages include both US and Canadian symbol quote pages.

PRICE: \$15 CPM

# Digital Advertising Specifications

| STANDARD ADS              | PIXELS*                                      | MAX FILE SIZE | FORMAT REQUIREMENTS                                          |
|---------------------------|----------------------------------------------|---------------|--------------------------------------------------------------|
| LEADERBOARD               | 728 x 90                                     | 50K           | png, gif, jpg, html5                                         |
| SKYSCRAPER                | 160 x 600                                    | 40K           | png, gif, jpg, html5                                         |
| MEDIUM RECTANGLE          | 336 x 280 or 300 x 250                       | 40K           | png, gif, jpg, html5                                         |
| HALF PAGE                 | 300 x 600                                    | 40K           | png, gif, jpg, html5                                         |
| HIGH-IMPACT ADS           |                                              |               |                                                              |
| LEADERBOARD               | 728 x 90                                     | 50K           | png, gif, jpg, html5                                         |
| MEDIUM RECTANGLE          | 336 x 280 or 300 x 250                       | 40K           | png, gif, jpg, html5                                         |
| SPONSORSHIP PRODUCTS      |                                              |               |                                                              |
| WEBSITE SPONSORSHIP       | 728 x 90, 160 x 600,<br>336 x 280, 300 x 250 | 50K           | png, gif, jpg, html5                                         |
| HOME PAGE TAKEOVER        | 728 x 90, 160 x 600                          | 50K           | png, gif, jpg, html5                                         |
| QUOTE PAGE TAKEOVER       | 728 x 90, 336 x 280,<br>300 x 250            | 50K           | png, gif, jpg, html5                                         |
| SPONSORSHIP EMAIL         |                                              |               |                                                              |
| COMPLETE CUSTOM CONTENT   | 560 wide x variable                          | 150K          | png, gif, jpeg, HTML5 as required for complete email content |
| EMAIL DISPLAY ADVERTISING |                                              |               |                                                              |
| CUSTOM CREATIVE           | up to 560 x 400                              | 50K           | png, gif, jpeg                                               |